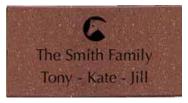

### Sprout Level Brick \$125

Friends of **Bowers School Farm** 2022

## 4x8 Brick

3 lines of text, 20 characters per line (including spaces and punctuation)

| <br> | <br> | <br>_ |  |  |  |  |  |  |  |  |
|------|------|-------|--|--|--|--|--|--|--|--|
|      |      |       |  |  |  |  |  |  |  |  |
|      |      |       |  |  |  |  |  |  |  |  |
|      |      |       |  |  |  |  |  |  |  |  |