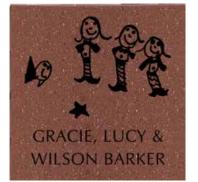

### Sprout Level Brick \$125

Friends of **Bowers School Farm** 2022

## 4x8 Brick

3 lines of text, 20 characters per line (including spaces and punctuation)

| <br> | <br> | <br>_ |  |  |  |  |  |  |  |  |
|------|------|-------|--|--|--|--|--|--|--|--|
|      |      |       |  |  |  |  |  |  |  |  |
|      |      |       |  |  |  |  |  |  |  |  |
|      |      |       |  |  |  |  |  |  |  |  |