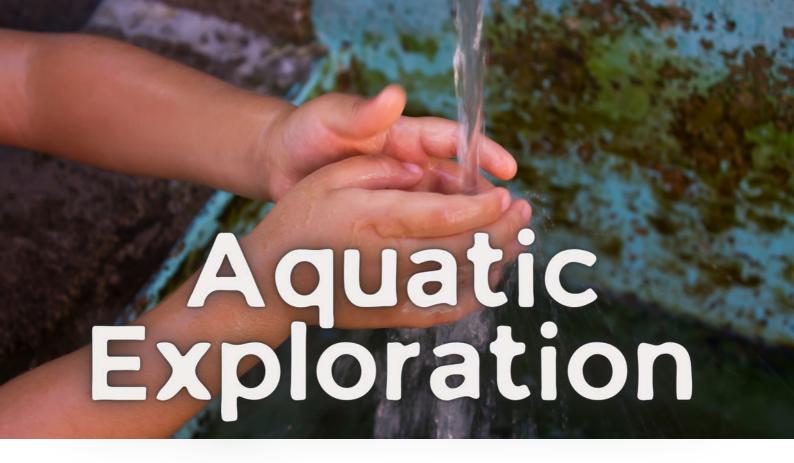

### INVESTMENT AMOUNT

\$45,000

Kids will find a one-of-a-kind opportunity to explore the natural world through water play. Pump the well and transfer the water through a series of fun and interactive chutes simulating the plant's quest for H2O. This feature provides hours of enjoyment on a warm day.