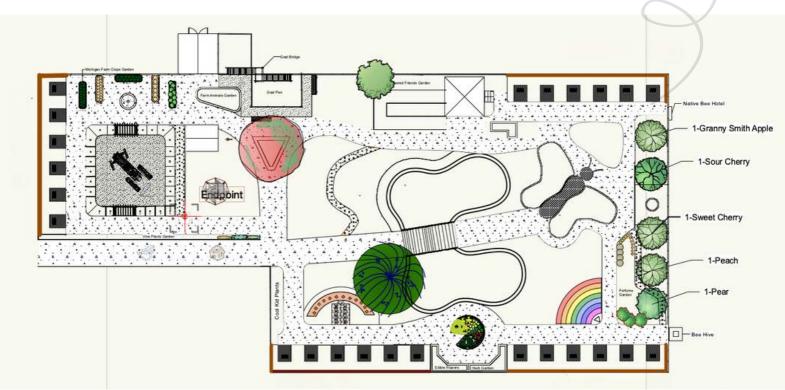

# PHASES OF PROGRESS

GROWING THE PROJECT FROM INCEPTION TO REALITY

GOAL: 2024

- Garden installs
- Accessibility pathways
- Initial infrastructure items

\$150,000

2

GOAL: 2025

- Themes Added
- Tables & Benches added

\$150,000 (\$300,000 total)

3

GOAL: 2026

- Green Pavilion
- Specialty Infrastructure

\$300,000 (\$600,000 total)

4

GOAL: Beyond 2026

Endowment for ongoing maintenance and care

\$175,000 (\$775,000 total)

WWW.SCHOOLFARM.ORG

# Can You Help These Gardens Grow?

- Favorite Foods Garden
- ABC Agriculture Plants Garden
- Farm Animals Garden
- Pizza Garden
- Fruit Trees Garden
- Pollinator Garden / Butterfly Garden
- Bog Garden
- Edible Flowers Garden
- Cool Kid Plants Garden
- Flavor (herb) Garden
- Rainbow Garden