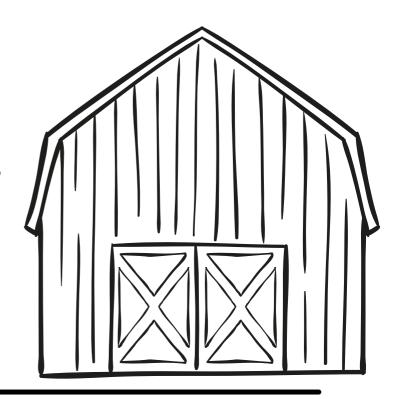

### INVESTMENT AMOUNT

\$85,000

In this mock version of the larger Bowers Barn, imaginative minds can run wild! What about hosting a farm market with pies from the mud kitchen? This 8' X 10' replica is a ton of fun for the little ones.