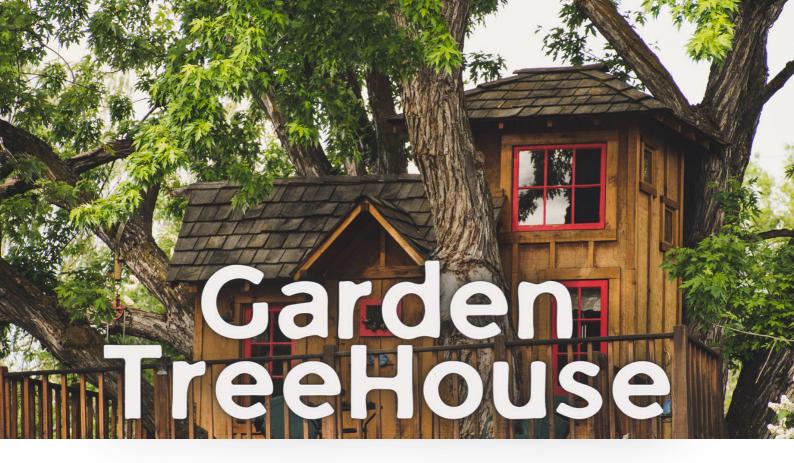

# INVESTMENT AMOUNT

\$15,000

Imagine you are roosting like a bird and looking down on the beauty of the plants and animals. This installation offers just that opportunity. With an accessible bridge up to the main structure, openings in the treehouse give a view as far as the eye can see across the pastoral wonder of the farm fields.