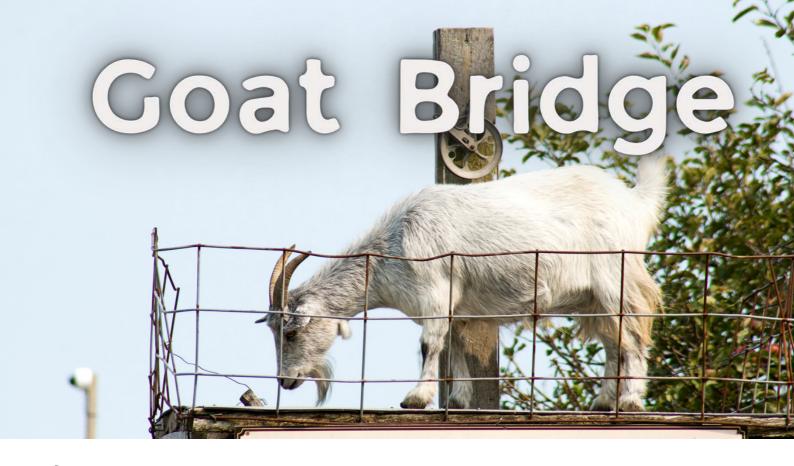

# INVESTMENT AMOUNT

\$75,000

Watch the (goat) kids as they get silly walking through the garden at 6' above it all in the fun but practical installation. The goats are able to enter and exit their special space within the garden by traversing the bridge back to their main field behind the Discovery Garden. This will be a sight to be seen!