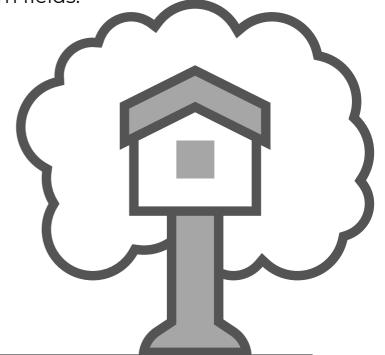

# INVESTMENT AMOUNT

\$15,000

Imagine you are roosting like a bird and looking down on the beauty of the plants and animals. This installation offers just that opportunity. With an accessible bridge up to the main structure, openings in the treehouse give a view as far as the eye can see across the pastoral wonder of the farm fields.