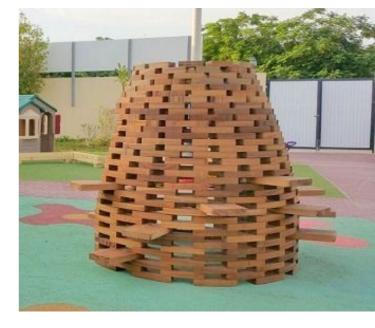

#### INVESTMENT AMOUNT

\$35,000

The Beehive Climber celebrates the pollinators and our kids as wondering beings! Wonderful for climbing, exploring, and pretend play. This piece gives children the chance to bee part of a hive! The open design allows visibility and balances beautifully within the garden. Made of natural materials.